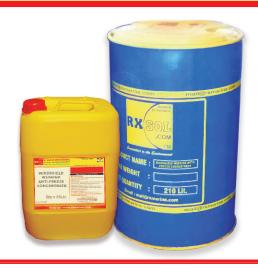

# WINDSHIELD WASHING ANTI-FREEZE CONCENTRATE

Part/Order no: Packing

RXSOL-41-4130-25 25 Ltr

RXSOL-41-4130-210 210 Ltr

Windshield washer solvent is formulated to be used as an automotive and truck windshield washing cleaner. This windshield washer fluid concentrate is to be diluted with water prior to use. Special ingredients remove road film, salt residue, and insects. Windshields sparkle, and will not streak when wipers are used. This product may also be used to polish chrome on automobiles. This car windshield cleaner maybe diluted 1 part concentrate to 10 parts water in winter months to resist freezing. See use dilution chart for dilution ratio to be used in automobile reservoir according to temperature protection desired. Windshield washer antifreeze concentrate is a space and money saver product.