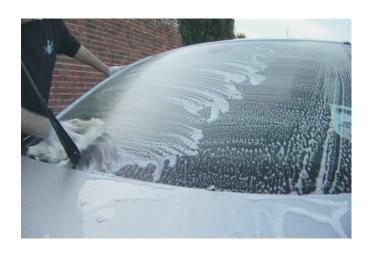

# WINDSHIELD WASHING ANTI-FREEZE CONCENTRATE

Part/Order no: Packing

RXSOL-41-4130-25 25 Ltr

RXSOL-41-4130-210 210 Ltr

Windshield washer solvent is formulated to be used as an automotive and truck windshield washing cleaner. This windshield washer fluid concentrate is to be diluted with water prior to use. Special ingredients remove road film, salt residue, and insects. Windshields sparkle, and will not streak when wipers are used. This product may also be used to polish chrome on automobiles. This car windshield cleaner maybe diluted 1 part concentrate to 10 parts water in winter months to resist freezing. See use dilution chart for dilution ratio to be used in automobile reservoir according to temperature protection desired. Windshield washer antifreeze concentrate is a space and money saver product.